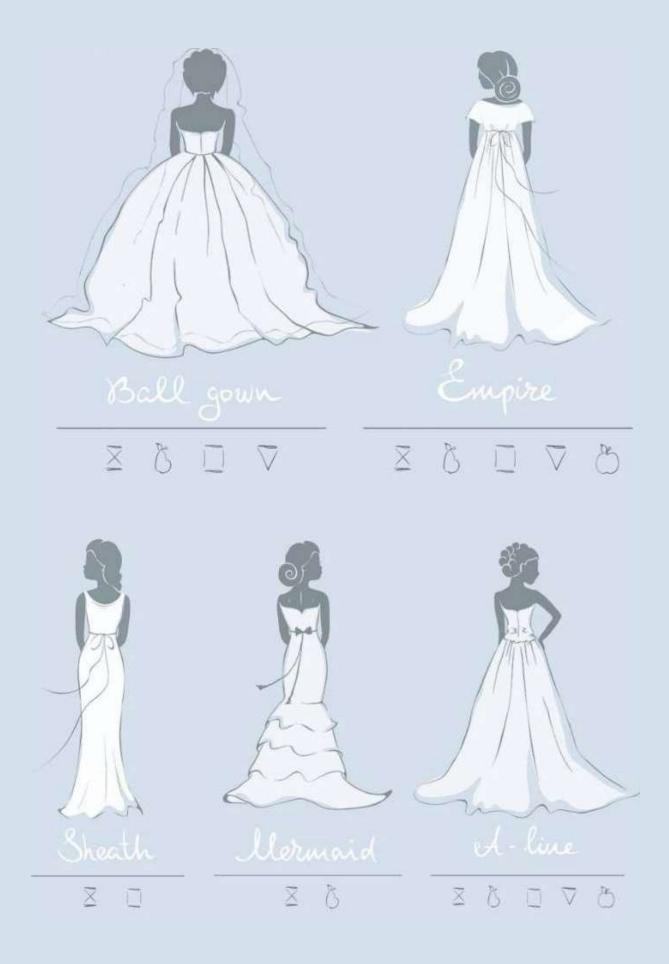

## POPULAR SILHOUETTES

Knee-Length

Sweetheart

DC

Short

Illusion Neckline

Off The Shoulder

**DDING DRESSES GUIDE** 