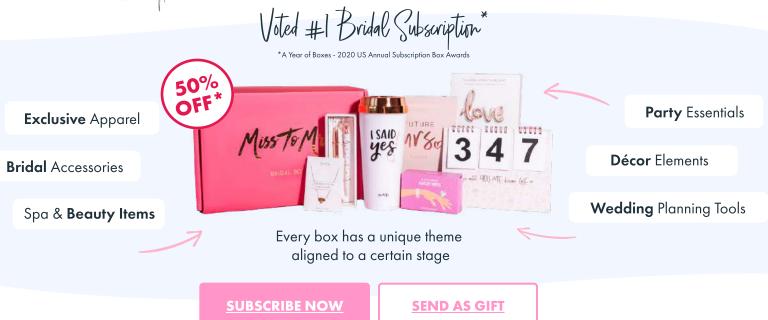

# 🗡 MISS TO MRS BOX γ

Miss To Mrs™ Bridal Subscription Box delivers up to 9 Themed Boxes aligned to your planning journey from Engagement to Honeymoon. Plans are customized to your wedding date, with boxes arriving monthly, every 2 or 3 months, for weddings in 2021 to 2023+. LEARN MORE

YOU SELECT

Whether your wedding is in **2021, 2022 or even 2023,** we have a perfect plan right for you.

WE CURATE Every box has a **unique theme** aligned to a certain stage of the wedding planning process.

CELEBRATE Receive exclusive bridal goodies, tips and inspiration \$100+ value for only \$35 per box.